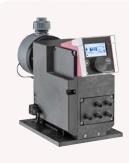

## **Dosing** pumps

The **TASHIA** family of electric dosing pumps combines ease of use with high precision. Its advanced volumetric control simplifies and optimizes dosing operations. With adjustable ranges from 0.01% to 40%, pressure capacities up to 10 bar(g) and multiple configurations options, we have the right system to meet your dosing needs.

**TD Acid** 

XL TD Doser