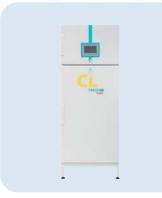

## **Electrochlorination solutions**

**TASHIA**'s electrochlorination systems enable the instant generation of a high-purity disinfectant efficiently safely. With a maximum capacity of 300 g/h, they are characterized by their ease of use, robustness, and simple installation.

**CL Fresh** 