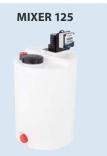

#### **Mixers**

TASHIA's mixing solutions are the ideal choice for any mixing process. Designed and manufactured in-house, they are available in standard sizes of up to 260 liters and in special configurations upon request.