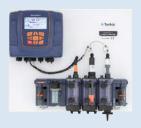

## **Measurement** units

We offer parametric water measurement solutions for easy and precise quality control, with probes for detecting free chlorine, pH, conductivity, ClO<sub>2</sub>, redox, and other parameters.