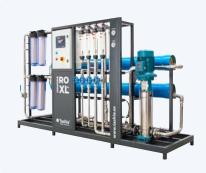

## Reverse Osmosis

Our reverse osmosis systems guarantee optimal and suitable water quality for your process at all times. In addition to the standard models with capacities up to 9 m<sup>3</sup>/h, **TASHIA** also offers customized equipment upon request.

**OMI RO** 

**OMI RO XL** 