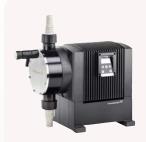

## **Dosing** pumps

The **TASHIA** family of electric dosing pumps combines ease of use with high precision. Its advanced volumetric control simplifies and optimizes dosing operations. With adjustable ranges from 0.01% to 40%, pressure capacities up to 10 bar(g) and multiple configurations options, we have the right system to meet your dosing needs.

**TD Acid** 

XL TD Doser