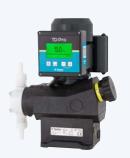

## **Dosing** pumps

The **TASHIA** family of electric dosing pumps combines ease of use with high precision. Its advanced volumetric control simplifies and optimizes dosing operations. With adjustable ranges from 0.01% to 40%, pressure capacities up to 10 bar(g) and multiple configurations options, we have the right system to meet your dosing needs.