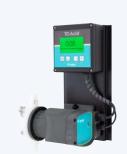

## **Dosing** pumps

The **TASHIA** family of electric dosing pumps combines ease of use with high precision. Its advanced volumetric control simplifies and optimizes dosing operations. With adjustable ranges from 0.01% to 40%, pressure capacities up to 10 bar(g) and multiple configurations options, we have the right system to meet your dosing needs.