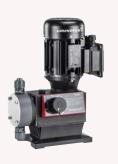

Pumps**

The pumping units supplied by **TASHIA** ensure a continuous and steady supply of water. The units are designed with both process requirements and energy efficiency in mind, optimizing cost savings in pumping operations.

**Hydro MULTI-E** 

## **Dosing**

### OSATRON°

### **Hydraulic** pumps

The **DOSATRON** range of hydraulic pumps ensures highly reliable and repeatable proportional dosing without the need for electrical power.



**D3 STANDARD** 



**D3 HIGH TEMP** 



D3 ATEX







**GRUNDFOS** 



DDA



**DDA XL** 

### **Dosing** pumps

Equipped with stepper motor and a unique digital dosing control, these systems set the standard for reliability and precision in dosing. Their electronic control enables consistent dosing with low pulsation and a wide regulation range.



**DMX** 



DME



DMH



Pol. Industrial El Pla, c/Lluís Companys 5 Artesa de Segre 25730 (Lleida) Spain

€tel. (+34) 973 400 840

#### **LATAM**

Latin America latam@tashia.es

#### **APAC**

Asia-Pacific apac@tashia.es

502/E