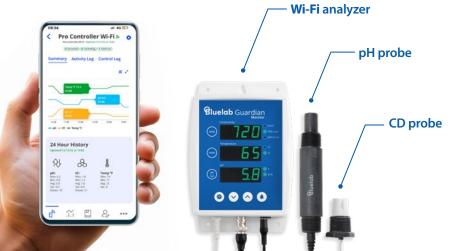

### **Control Center** of your **Grow** system

Management of your growing environment is now at your fingertips with Bluelab monitors and controllers.

Real-time monitoring, control, alerts, and information directly on your phone allow you to monitor your growing space from anywhere, at any time.