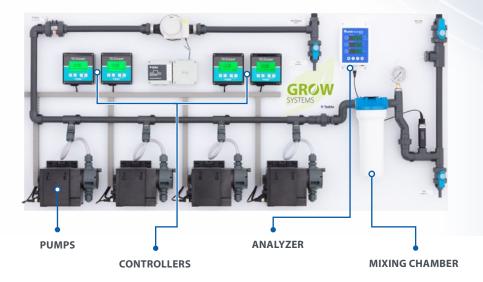

### **KIT with 4 pumps**

DDE System is a modular multi-pump system with a stepper motor that delivers the optimal mix of nutrients and fertilizers directly to your plants without head loss.

The system is adaptable for any crop from small to large farms.