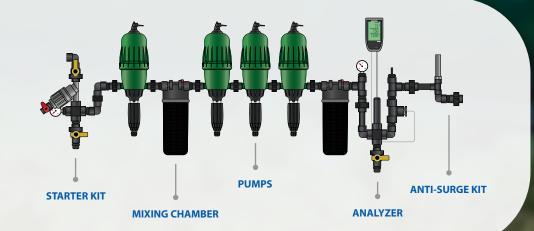

## KIT with 4 pumps

**Hobby System** is a modular multi-pump system that delivers the optimal mix of nutrients and fertilizers directly to your plants without the need for electricity.

It is perfect for applications ranging from a dozen to a few hundred plants.

### **ADAPTED TO ALL NEEDS**